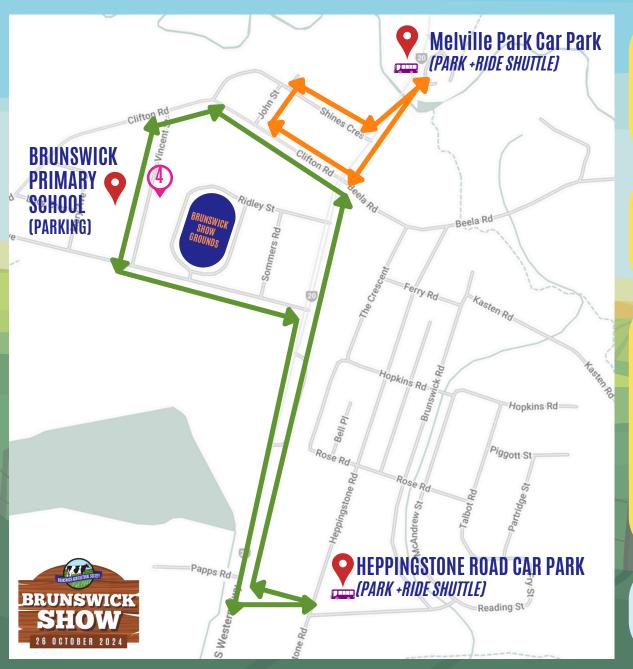

## **BRUNSWICK SHOW | PARKING & SHUTTLE BUS MAP** FREE CONTINUOUS BUS SHUTTLE OPERATION FROM 9AM TO 8:30PM

## **HEPPINGSTONE ROAD CAR PARK PARK + RIDE SHUTTLE ROUTE**

**HEPPINGSTONE ROAD - SOUTH WESTERN HIGHWAY -CLIFTON ROAD - VINCENT STREET - GEORGE AVE** 

## **MELVILLE PARK CAR PARK PARK + RIDE SHUTTLE ROUTE MELVILLE PARK - CLIFTON ROAD - SHINES CRESCENT**

PARKING - \$5 per car at each site HOP ON/HOP OFF BUS STOPS PARK AND RIDE SHUTTLE PICK UP/DROP OFF MELVILLE PARK | PARK + RIDE ROUTE **HEPPINGSTONE RD CARPARK | PARK + RIDE ROUTE** 