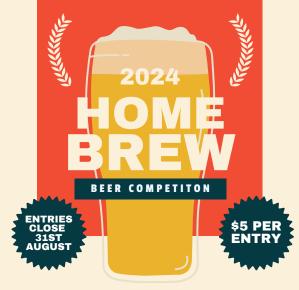

### **SECTION JA** mateur Brew

**Stewards:** Paul Clarke **Mob:** 0417921715 Greg Clarke **Mob:** 0418932175

### The last date for entries is 12pm Saturday 31st August at Brewmart Bayswater or Lagerland Bunbury.

Exhibits can be dropped at Brewmart Bayswater or Lagerland Bunbury; these venues are accepting the entries only and will not accept payment or entry form. Online entry forms are available on our website www.brunswickshow.com.au

Entry Fee \$5:00 per entry. No late entries are accepted. No cash payments.

- 1. Restricted to amateur brewers
- 2. All entries to be in the form of two 750ml bottles (preferably plastic PET bottle)
- 3. Limit of three entries per person
- 4. Bottles to be clearly labelled with your name and AABC style code (Preferably removable, waterproof tag/label, attached to the neck of the bottle with a zip tie)
- 5. All entries to be judged according to AABC style guidelines

### Judging will be at the Rose Hotel Bunbury on Wednesday 4th September 2024

For information only, below is link to full details of 2022 Australian Amateur Brewing Championship Style Guidelines.